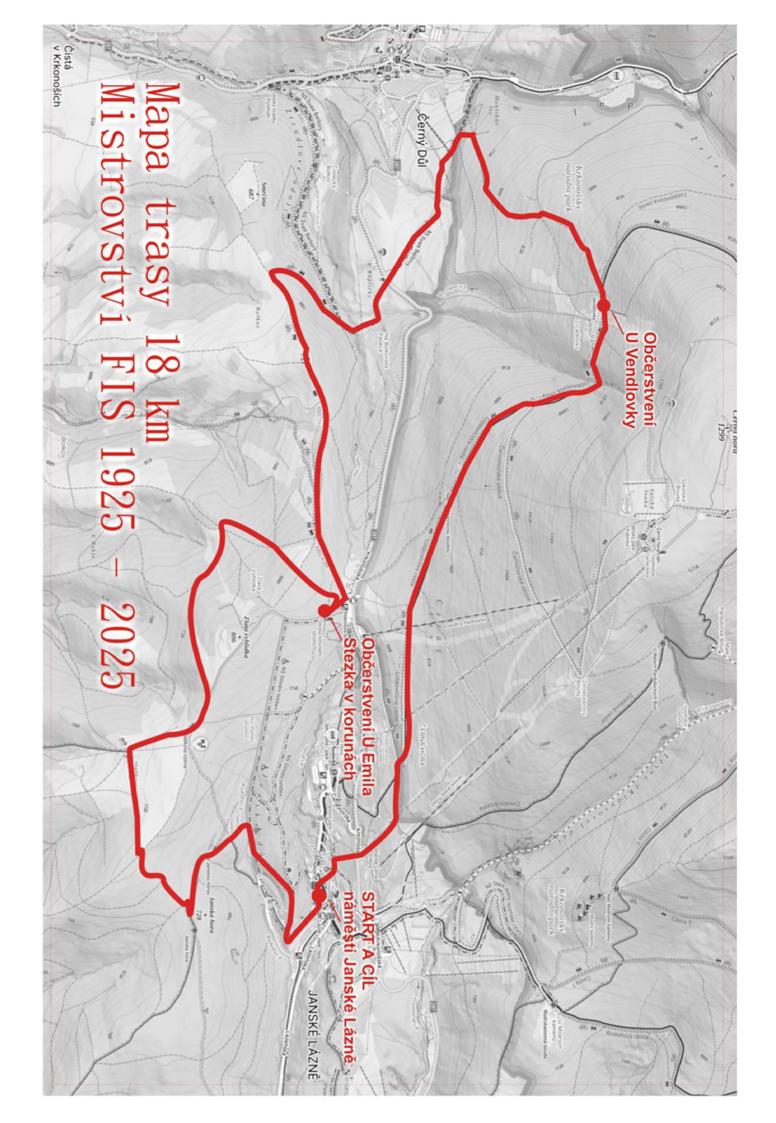

#### Location:

Janské Lázně, starting in front of the historical building Colonnade on the main square.

**Jasanky team:** : A relay team of three racers. Handover of the relay will occur at the refreshment station 1 ("Emil's Refreshment" near the Tree Top Walk) and refreshment station 2 (Zrcadlové Boudy). Each racer runs only part of the route.

### **Start and Finish:**

From 10:00 AM in front of the spa Colonnade in Janské Lázně – interval start every 30 seconds according to the start list, which will be published on February 7 on the website www.fis1925.com and the timing site www.sportchallenge.cz.

# **Refreshment Stations:**

- 1. Emil's Refreshment Tree Top Walk (near Hofmann's Boudy)
- 2. Refreshment at Zrcadlové Boudy (highest point of the route)
- 3. Goulash at the finish line

# **Parking**:

For non-residents, we recommend using the central parking lot by the Černá Hora cable car, under Lesní dům, or limited parking near Plyšanka below the square. If full, use the parking lot in Svoboda nad Úpou.